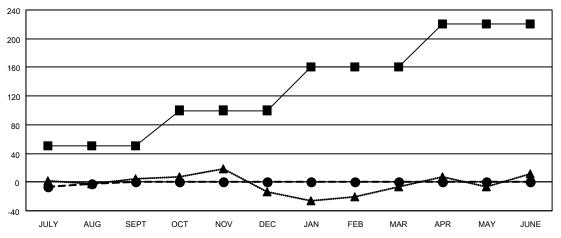

| Members               |                       |                          |                                                  |  |  |  |  |
|-----------------------|-----------------------|--------------------------|--------------------------------------------------|--|--|--|--|
| RESULTS FOR 2022-2023 |                       |                          |                                                  |  |  |  |  |
| QUARTER               | MEMBER GROWTH<br>GOAL | NET MEMBER GRO<br>ACTUAL | WTH DROPPED  MEMBERS ACTUA  (including transfers |  |  |  |  |
| JULY/AUG/SE           | EPT 50                | 39                       | 35                                               |  |  |  |  |
| OCT/NOV/DE            | C 50                  | 0                        | 0                                                |  |  |  |  |
| JAN/FEB/MAF           | ₹ 60                  | 0                        | 0                                                |  |  |  |  |
| APR/MAY/JUI           | NE 60                 | 0                        | 0                                                |  |  |  |  |

## GOALS AND ACTUAL MEMBERS CUMULATIVE

| - | MEMBER | <b>GROWTH</b> | NET | GOAL |
|---|--------|---------------|-----|------|
|   |        |               |     |      |

- MEMBER GROWTH ACTUAL

- LAST YEAR MEMBERSHIP ACTUAL