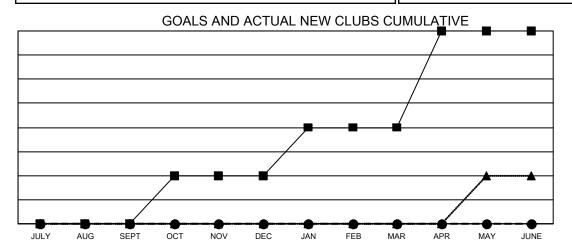

## GAT MONTHLY MEMBERSHIP PROGRESS REPORT

Results as of: 8/31/2022

Multiple District 410

**LOCATION: REP OF SOUTH AFRICA** 

| Clubs                 |               |           |               |  |  |
|-----------------------|---------------|-----------|---------------|--|--|
| RESULTS FOR 2022-2023 |               |           |               |  |  |
| QUARTER               | NEW CLUB GOAL | NEW CLUBS | DROPPED CLUBS |  |  |
| JULY/AUG/SEPT         | 0             | 0         | 0             |  |  |
| OCT/NOV/DEC           | 1             | 0         | 0             |  |  |
| JAN/FEB/MAR           | 1             | 0         | 0             |  |  |
| APR/MAY/JUNE          | 2             | 0         | 0             |  |  |

- CURRENT YEAR GOALS FOR NEW CLUBS

- ■ - CURRENT YEAR ACTUAL NEW CLUBS

▲ - LAST YEAR ACTUAL NEW CLUBS